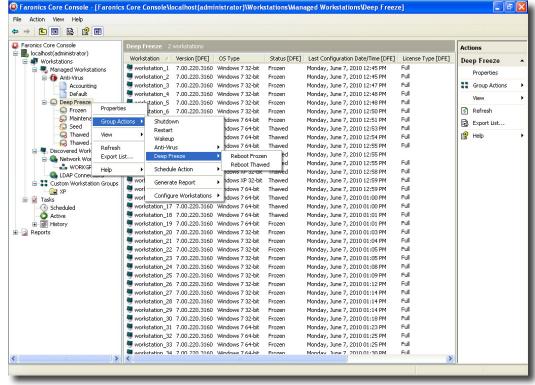

- Chuck Taylor, San Juan Unified School District, CA

Use Faronics Core to control and configure your Deep Freeze workstations.

#### Central Management

- Schedule restart, shutdown, Wake-On-LAN, Freeze, Thaw and Thaw Locked tasks dynamically to take place once or on a regular basis
- Change maintenance and restart/shutdown schedules on the fly
- Manage workstations easily with User Defined Groups
- Quickly populate multiple groups or sub-groups with smart automatic filters or import groups from Active Directory
- Update all pre-existing installation files automatically
- Invoke system maintenance on demand with "Thaw Locked" mode
- · Launch RDP and VNC sessions through the Deep Freeze Console
- Create customized Enterprise Consoles with tailored features and abilities
- Remotely deploy, execute, and control software on workstations
- With Faronics Core, keep scheduled actions "active" to ensure updates on offline workstations
- With Faronics Core, manage workstations with dynamic groups, perform actions on workstation groups, view workstation activity status, and remotely wake-up offline workstations via the web